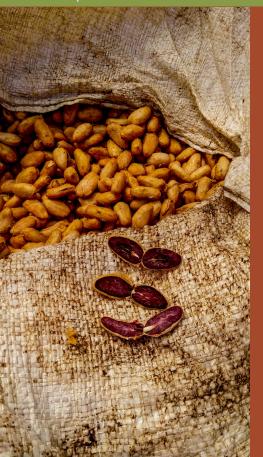

## **Quality and post - Harvest**

Hacienda Limon is a single plantation controlling the full process of post-harvest. They grow, ferment and dry at their own facility

Fermentation:

Machine sorted

Sorting:

4-5 days on average 7-8 days on average

Bean size:

Variety:

n average 66 beans per 100 gram

Nacional (EET 19, 95, 96 48, 103)

Other crops:

Banana, Lumber,

Tropical Fruits

Harvest season:
October- February

**Bag size:**69 kg

Bag type: Jute

Drying:

Certification(s):

Organic, UTZ

Cadmium: 0.30 mg/kg